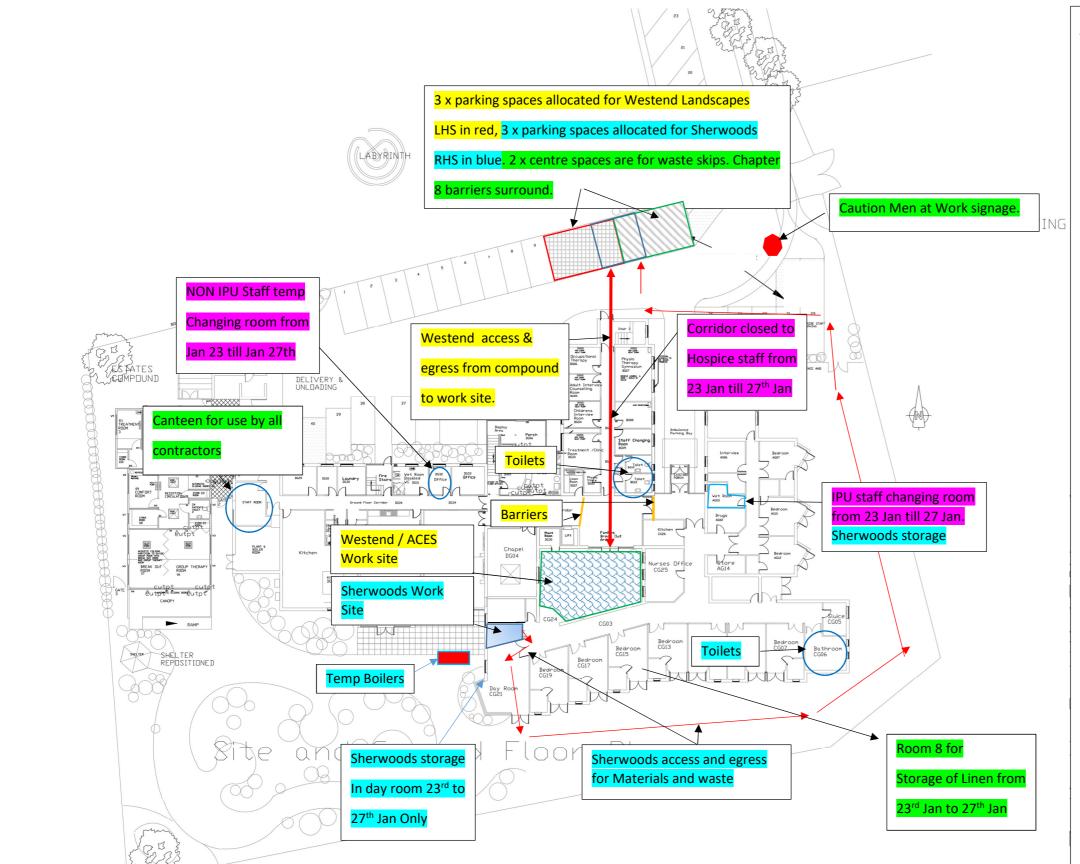

## Weston Hopsicecare Site setup plan. 2 x separate projects running from 23<sup>rd</sup> Jan 2023 till 17 Feb 2023

Thornbury Road

Westend Landscapes and ACES Electrical: Sensory Garden Courtyard Project

Sherwoods: IPU Plant Room upgrade.

## PLEASE READ.

PARKING: THE CARPARK WILL ONLY BE

AVAILABLE FOR THE FOLLOWING STAFF DURING THE PERIOD

OF Jan 23<sup>rd</sup> till Feb 17<sup>th</sup> Mon to Fri 0800 till 1700.

**Community Nurses** 

IPU Volunteer who are collecting prescriptions etc

**Maintenance Vehicle** 

Housekeeping (late shift only)

Training staff unloading equipment

IPU Nursing staff on long day shifts

Retail manager once a week with deliveries.

Wellbeing staff

We need to keep the carpark free for visitors and patients.

**CHANGING AREAS: IPU STAFF** TO USE THE WET ROOM FROM

Jan 23 till Jan 27

NON IPU STAFF TO USE OFFICE DG32 FROM Jan 23 till Jan 27.

STRICTLY NO ACCESS THROUGH THE BARRIERS WITHOUT AN INDUCTION FROM SCOTT DICKSON OR SUE PHILLIPS.